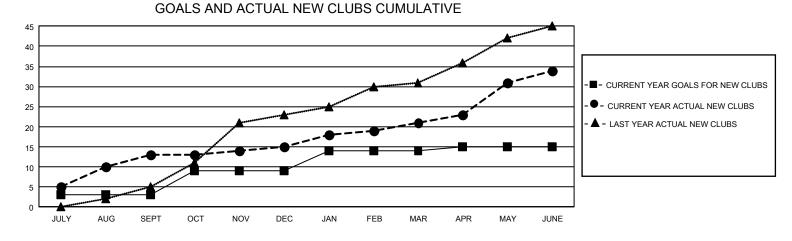

## GAT MONTHLY MEMBERSHIP PROGRESS REPORT

GMT Constitutional Area 7, Group C

REPORT DOES NOT INCLUDE CLUBS IN UNDISTRICTED AREAS.

| Clubs                 |               |           |               | Members               |                         |                         |                                                    |
|-----------------------|---------------|-----------|---------------|-----------------------|-------------------------|-------------------------|----------------------------------------------------|
| RESULTS FOR 2022-2023 |               |           |               | RESULTS FOR 2022-2023 |                         |                         |                                                    |
| QUARTER               | NEW CLUB GOAL | NEW CLUBS | DROPPED CLUBS | QUARTER               | MBER GROWTH NET<br>GOAL | MEMBER GROWTH<br>ACTUAL | DROPPED MEMBERS<br>ACTUAL (including<br>transfers) |
| JULY/AUG/SEPT         | - 9           | 13        | 3             | JULY/AUG/SEPT         | 250                     | 940                     | 195                                                |
| OCT/NOV/DEC           | 18            | 2         | 6             | OCT/NOV/DEC           | 370                     | 449                     | 817                                                |
| JAN/FEB/MAR           | 15            | 6         | 2             | JAN/FEB/MAR           | 260                     | 425                     | 156                                                |
| APR/MAY/JUNE          | 3             | 13        | 5             | APR/MAY/JUNE          | 300                     | 1,101                   | 1,225                                              |