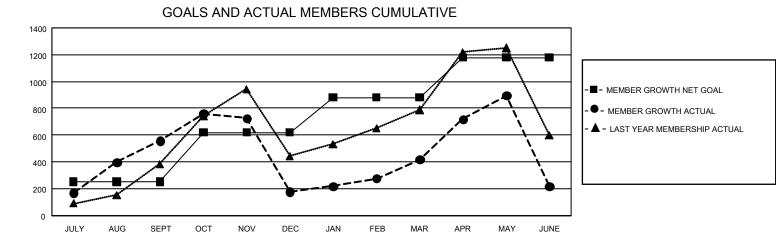

## GAT MONTHLY MEMBERSHIP PROGRESS REPORT

GMT Constitutional Area 7, Group C

REPORT DOES NOT INCLUDE CLUBS IN UNDISTRICTED AREAS.

| Clubs                 |               |           |               | Members               |                         |                         |                                                    |
|-----------------------|---------------|-----------|---------------|-----------------------|-------------------------|-------------------------|----------------------------------------------------|
| RESULTS FOR 2022-2023 |               |           |               | RESULTS FOR 2022-2023 |                         |                         |                                                    |
| QUARTER               | NEW CLUB GOAL | NEW CLUBS | DROPPED CLUBS | QUARTER               | MBER GROWTH NET<br>GOAL | MEMBER GROWTH<br>ACTUAL | DROPPED MEMBERS<br>ACTUAL (including<br>transfers) |
| JULY/AUG/SEPT         | - 9           | 13        | 3             | JULY/AUG/SEPT         | 250                     | 940                     | 195                                                |
| OCT/NOV/DEC           | 18            | 2         | 6             | OCT/NOV/DEC           | 370                     | 449                     | 817                                                |
| JAN/FEB/MAR           | 15            | 6         | 2             | JAN/FEB/MAR           | 260                     | 425                     | 156                                                |
| APR/MAY/JUNE          | 3             | 13        | 5             | APR/MAY/JUNE          | 300                     | 1,101                   | 1,225                                              |